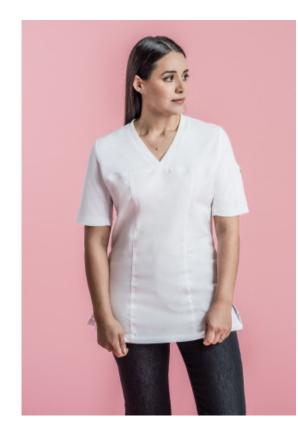

## **F-SHIRT**

**CUISINE RESTAURATION** 

V neck women's tee-shirt. Pen pocket on left sleeve. Side slits. HYBRID WEAR concept: 50% polyester 50% cotton in WHITE /65% Polyester 35% Cotton in BLACK. Upper front and upper sleeves in jersey fabric : 60% cotton 40% polyester; DRY UP at the back. Can be customized with the C YOU concept : 1 two-coloured strip on each shoulder. Available with short sleeves only size 00 to 8. Colors : WHITE / BLACK