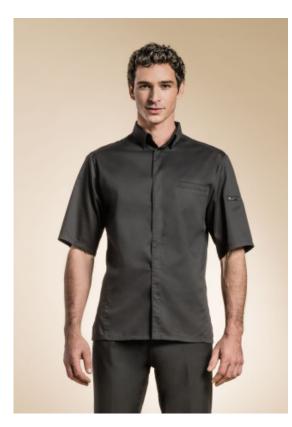

## **YAMATA**

**CUISINE RESTAURATION** 

Men's shirt chef jacket.

Hidden snap buttons.

Welt pocket on chest and left sleeve.

Side slits.

Can be customized with the C YOU concept: 1 twocoloured strip on each shoulder.

Fabric: 65% polyester 35% cotton and DRY UP

back.

Available with long or short sleeves from size 00 to

Colors: WHITE / BLACK

**Size:** XS T0 T1 T2 T3 T4 T5 T6 T7 T8

features: short sleeve

**Washing tips:** 