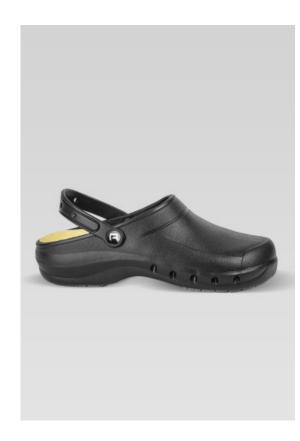

## **CUISINE RESTAURATION**

Men's and women's EVA clog.

Non-slip and non-marking rubber SSR -GRIP outsole Front perforations for a better water evacuation and breathability.

Clog with a movable strap for a perfect heel support Removable, perforated, hydrophobic, quick-drying and anti-odour EVA outsole « Footflower » for a maximum comfort.