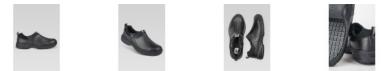

## VIPER

**CUISINE RESTAURATION** 

Work shoe without laces and with a contemporary design.

Non-slip and non-marking SSR GRIP rubber outsole.

Water resistant microfiber upper with a carbon print.

Category I PPE, only for minor risks.

Available from 38 to 48.

Colour : BLACK .

Size: 38 39 40 41 42 43 44 45 46 47 48

features: without toe cap

Due to the composition of the slip resistant ADHERA sole, it is unique on the market of technological soles. According to the European standard SRB tests at the CTC (Technical Leather Center), the adhesion obtained for this sole on a glycerin covered steel surface, is 50% higher in comparison to its competitors. The slip resistant ADHERA sole does not smudge the floor.