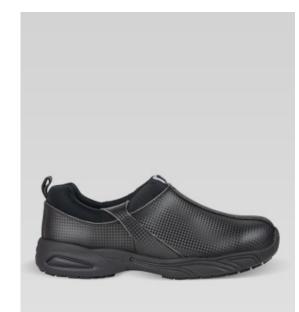

## VIPER

**CUISINE RESTAURATION** 

Work shoe without laces and with a contemporary design.

Non-slip and non-marking SSR GRIP rubber outsole.

Water resistant microfiber upper with a carbon print.

Category I PPE, only for minor risks.

Available from 38 to 48.

Colour : BLACK .

Size: 38 39 40 41 42 43 44 45 46 47 48

features: without toe cap

Due to the composition of the slip resistant ADHERA sole, it is unique on the market of technological soles. According to the European standard SRB tests at the CTC (Technical Leather Center), the adhesion obtained for this sole on a glycerin covered steel surface, is 50% higher in comparison to its competitors. The slip resistant ADHERA sole does not smudge the floor.