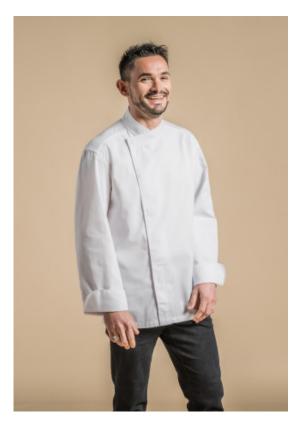

## **CUISINE RESTAURATION**

Men's chef jacket with kimono collar.

Hidden snap buttons.

Pen pocket on left sleeve.

Side slits.

Can be customized with the C YOU concept: 1 strip along front yoke and collar.

Fabric: 65% polyester 35% cotton and DRY UP back.

Available with long or short sleeves from size 00 to

Colors: WHITE / BLACK Women's version: SAPORE

**Size:** XS T0 T1 T2 T3 T4 T5 T6 T7 T8

features: long sleeve

**Washing tips:** 

A combination of three different fabrics (see schematic drawing):