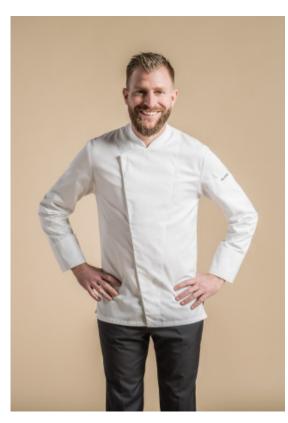

## **CUISINE RESTAURATION**

HYBRID WEAR men's chef jacket, with an asymmetrical front yoke.

Hidden snap buttons.

Pen pocket on left sleeve.

Side slits.

Front breastplate, upper sleeves and lower back fabric: 50% polyester 50% cotton in WHITE /65% polyester 35% cotton in BLACK; back and under sleeves fabric: jersey fabric 60% cotton 40% polyester, collar and wrist: jersey fabric 100% polyester.

Can be customized with the C YOU concept: 1 strip along front breastplate edge.

Available with long or short sleeves from size 00 to 8.

Colors: WHITE / BLACK

**Size:** XS T0 T1 T2 T3 T4 T5 T6 T7 T8

features: long sleeve

## CLEMENT DESIGN®

The HYBRID WEAR concept consists of mixing together different fabrics in order to create a unique garment: it's the perfect fall of a polyester cotton warp and weft weave coupled with the absolute comfort of a non-deformable technical jersey fabric.