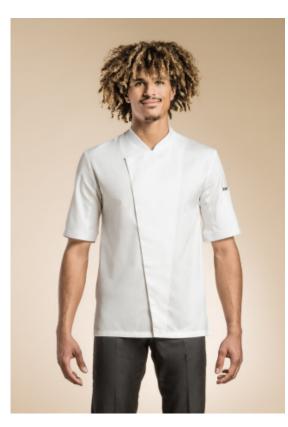

## **CUISINE RESTAURATION**

HYBRID WEAR men's chef jacket, with an asymmetrical front yoke.

Hidden snap buttons.

Pen pocket on left sleeve.

Side slits.

Front breastplate, upper sleeves and lower back fabric: 50% polyester 50% cotton in WHITE /65% polyester 35% cotton in BLACK; back and under sleeves fabric: jersey fabric 60% cotton 40% polyester, collar and wrist: jersey fabric 100% polyester.

Can be customized with the C YOU concept: 1 strip along front breastplate edge.

Available with long or short sleeves from size 00 to 8.

Colors: WHITE / BLACK

**Size:** XS T0 T1 T2 T3 T4 T5 T6 T7 T8

features: short sleeve

## CLEMENT DESIGN®

The HYBRID WEAR concept consists of mixing together different fabrics in order to create a unique garment: it's the perfect fall of a polyester cotton warp and weft weave coupled with the absolute comfort of a non-deformable technical jersey fabric.