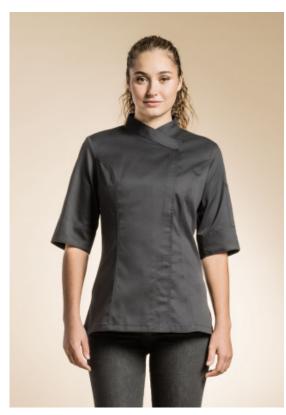

## **SAPORE**

## **CUISINE RESTAURATION**

Women's chef jacket with kimono collar, hidden snap buttons, pen pocket on left sleeve and side slits.

Can be customized with the C YOU concept: 1 strip along front breastplate edge and collar.

Fabric: 65% polyester 35% cotton and DRY UP back.

Available with long or short sleeves from size 00 to 6.

Color: BLACK Men's version: TOKYO

**Size:** XS T0 T1 T2 T3 T4 T5 T6

features: short sleeve

Washing tips:  $\bigcirc$   $\bigcirc$   $\bigcirc$   $\bigcirc$   $\bigcirc$   $\bigcirc$   $\bigcirc$   $\bigcirc$ 