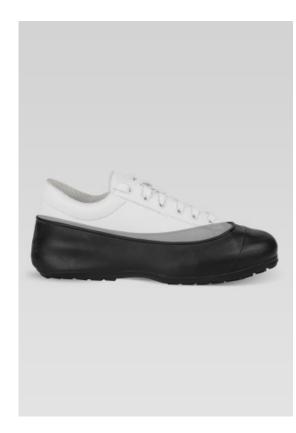

## **CUISINE RESTAURATION**

The most slip resistant overshoe in the world, with an anti dirt clogging system.

ADHERA antistatic outsole.

Doesn't smudge the floor.

Machine washable at 40°.

Available from XXS to XXL.

Colour: BLACK.

Size: XXS XS S S+ M M+ L XL XXL

features: without toe cap

Due to the composition of the slip resistant ADHERA sole, it is unique on the market of technological soles. According to the European standard SRB tests at the CTC (Technical Leather Center), the adhesion obtained for this sole on a glycerin covered steel surface, is 50% higher in comparison to its competitors. The slip resistant ADHERA sole does not smudge the floor.