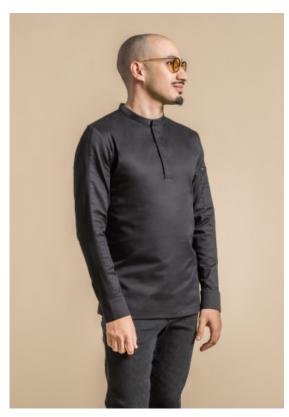

## **CUISINE RESTAURATION**

Men's chef jacket with rounded mandarin collar. 3 press studs hidden under the front placket. 2 hidden press studs on the cuffs. Pen pocket on left sleeve. Side slits. HYBRID WEAR concept: front breastplate + lower back + fabric cuffs - 65% polyester 35% cotton in BLACK; 50% polyester 50% cotton in WHITE; the rest in mesh fabric: 60% cotton 40% polyester. Available with short or long sleeves from size 00 to 8. Colors: WHITE / BLACK Women's version: COCOON