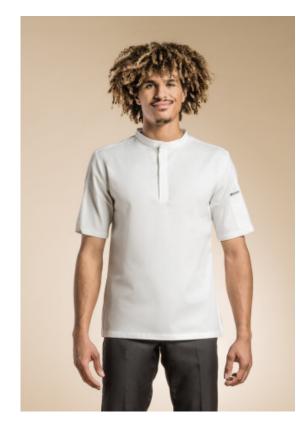

## ΜΙΧ

**CUISINE RESTAURATION** 

Men's chef jacket with rounded mandarin collar. 3 press studs hidden under the front placket. 2 hidden press studs on the cuffs. Pen pocket on left sleeve. Side slits. HYBRID WEAR concept : front breastplate + lower back + fabric cuffs - 65% polyester 35% cotton in BLACK; 50% polyester 50% cotton in WHITE; the rest in mesh fabric : 60% cotton 40% polyester. Available with short or long sleeves from size 00 to 8. Colors : WHITE / BLACK Women's version : COCOON

features: short sleeve

Washing tips:

The HYBRID WEAR concept consists of mixing together different fabrics in order to create a unique garment: it's the perfect fall of a polyester cotton warp and weft weave coupled with the absolute comfort of a non-deformable technical jersey fabric.