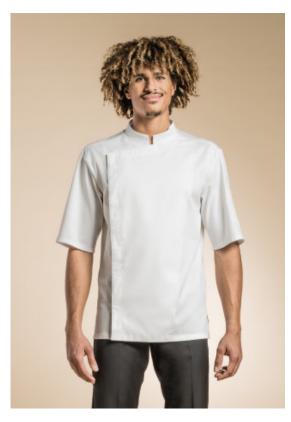

## **CUISINE RESTAURATION**

Men's chef's jacket with square mandarin collar. Hidden snap fastening. Pen pocket on the left sleeve. Side slits. Can be customized with the C-YOU concept: 1 strip along front yoke. Fabric: 35% cotton 65% polyester and DRY UP back. Available with short or long sleeves from size 00 to 8. Colors: WHITE / BLACK Women's version: LEEDS