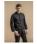

## **FORZA**

## **CUISINE RESTAURATION**

HYBRID WEAR men's chef jacket with a mandarin collar.

Raglan sleeves.

Hidden snap buttons.

Pen pocket on left sleeve.

Side slits.

Front, lower back and cuffs fabric: 65% polyester 35% cotton in BLACK; 50% polyester 50% cotton in WHITE; the rest in mesh fabric: 60% cotton 40% polyester.

+ DRY UP back.

Can be customized with the C YOU concept: 1 strip on seam of front armholes.

Available with long or short sleeves from size 00 to

Colors: WHITE / BLACK

**Size:** XS T0 T1 T2 T3 T4 T5 T6 T7 T8

features: long sleeve

Washing tips: