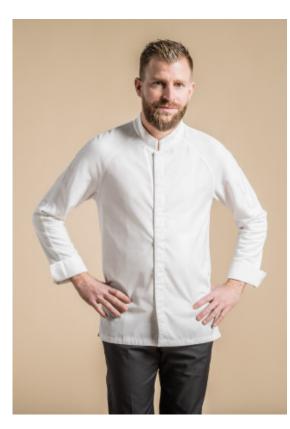

## **FORZA**

## **CUISINE RESTAURATION**

HYBRID WEAR men's chef jacket with a mandarin collar.

Raglan sleeves.

Hidden snap buttons.

Pen pocket on left sleeve.

Side slits.

Front, lower back and cuffs fabric: 65% polyester 35% cotton in BLACK; 50% polyester 50% cotton in WHITE; the rest in mesh fabric: 60% cotton 40% polyester.

+ DRY UP back.

Can be customized with the C YOU concept: 1 strip on seam of front armholes.

Available with long or short sleeves from size 00 to

Colors: WHITE / BLACK

**Size:** XS T0 T1 T2 T3 T4 T5 T6 T7 T8

features: long sleeve

Washing tips: