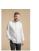

## **FORZA**

## **CUISINE RESTAURATION**

HYBRID WEAR men's chef jacket with a mandarin collar.

Raglan sleeves.

Hidden snap buttons.

Pen pocket on left sleeve.

Side slits.

Front, lower back and cuffs fabric: 65% polyester 35% cotton in BLACK; 50% polyester 50% cotton in WHITE; the rest in mesh fabric: 60% cotton 40% polyester.

+ DRY UP back.

Can be customized with the C YOU concept: 1 strip on seam of front armholes.

Available with long or short sleeves from size 00 to

Colors: WHITE / BLACK

**Size:** XS T0 T1 T2 T3 T4 T5 T6 T7 T8

features: long sleeve

Washing tips: