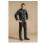

## **FORZA**

## **CUISINE RESTAURATION**

HYBRID WEAR men's chef jacket with a mandarin collar.

Raglan sleeves.

Hidden snap buttons.

Pen pocket on left sleeve.

Side slits.

Front, lower back and cuffs fabric: 65% polyester 35% cotton in BLACK; 50% polyester 50% cotton in WHITE; the rest in mesh fabric: 60% cotton 40% polyester.

+ DRY UP back.

Can be customized with the C YOU concept: 1 strip on seam of front armholes.

Available with long or short sleeves from size 00 to

Colors: WHITE / BLACK

**Size:** XS T0 T1 T2 T3 T4 T5 T6 T7 T8

features: long sleeve

Washing tips: