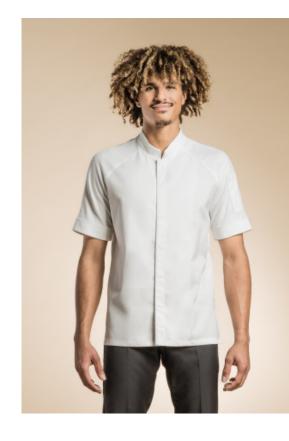

## FORZA

**CUISINE RESTAURATION** 

HYBRID WEAR men's chef jacket with a mandarin collar.

Raglan sleeves.

Hidden snap buttons.

Pen pocket on left sleeve.

Side slits.

Front, lower back and cuffs fabric : 65% polyester 35% cotton in BLACK; 50% polyester 50% cotton in WHITE; the rest in mesh fabric : 60% cotton 40% polyester.

+ DRY UP back.

Can be customized with the C YOU concept : 1 strip on seam of front armholes.

Available with long or short sleeves from size 00 to 8.

Colors : WHITE / BLACK

Size: XS T0 T1 T2 T3 T4 T5 T6 T7 T8

features: short sleeve

Washing tips: