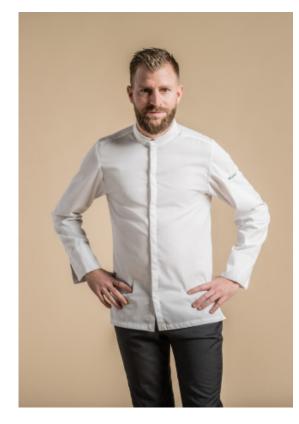

## EXTASE

**CUISINE RESTAURATION** 

Men's chef jacket, small mandarin collar.

Hidden snap buttons fastening at the front center.

Pen pocket on left sleeve.

Side slits.

Fabric : 65% polyester 35% cotton in BLACK; 50% polyester 50% cotton in WHITE and DRY UP back.

Available with long or short sleeves from size 00 to 8.

Colors : WHITE / BLACK

features: long sleeve

Washing tips: