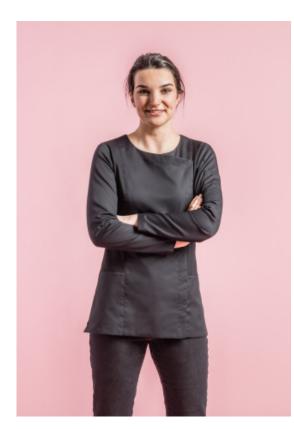

## **CUISINE RESTAURATION**

HYBRID WEAR collarless women's chef jacket: Crossed front breastplate and V-neckline.

Pen pocket on left sleeve.

Side slits.

Front breastplate and lower back: 50% polyester 50% cotton in WHITE / 65% polyester 35% cotton in BLACK, the rest in knit 60% cotton 40% polyester.

Available with short or long sleeves from size 00 to

Colors: WHITE / BLACK Men's version (short sleeves

only): ZEST

**Size:** XS T0 T1 T2 T3 T4 T5 T6

features: long sleeve

Washing tips:

The HYBRID WEAR concept consists of mixing together different fabrics in order to create a unique garment: it's the perfect fall of a polyester cotton warp and weft weave coupled with the absolute comfort of a non-deformable technical jersey fabric.