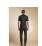

## **CUISINE RESTAURATION**

HYBRID WEAR men's chef jacket with a mandarin collar.

Hidden snap buttons.

Pen pocket alongside front edge of the breastplate.

Side slits.

Front yoke, lower back, and cuffs fabric: 65% polyester 35% cotton in BLACK; 50% polyester 50% cotton in WHITE; the rest of the jacket - jersey fabric: 60% cotton 40% polyester.

Available with long or short sleeves from size 00 to

Colors: WHITE / BLACK

**Size:** XS T0 T1 T2 T3 T4 T5 T6 T7 T8

features: short sleeve

**Washing tips:** 

The HYBRID WEAR concept consists of mixing together different fabrics in order to create a unique garment: it's the perfect fall of a polyester cotton warp and weft weave coupled with the absolute comfort of a non-deformable technical jersey fabric.