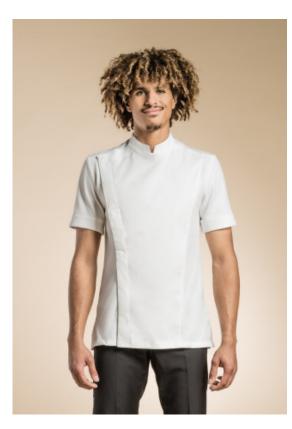

## **C-ONE**

## **CUISINE RESTAURATION**

HYBRID WEAR men's chef jacket with a mandarin collar.

Hidden snap buttons.

Pen pocket alongside front edge of the breastplate.

Side slits.

Front yoke, lower back, and cuffs fabric: 65% polyester 35% cotton in BLACK; 50% polyester 50% cotton in WHITE; the rest of the jacket - jersey fabric: 60% cotton 40% polyester.

Available with long or short sleeves from size 00 to

Colors: WHITE / BLACK

**Size:** XS T0 T1 T2 T3 T4 T5 T6 T7 T8

features: short sleeve

**Washing tips:** 

The HYBRID WEAR concept consists of mixing together different fabrics in order to create a unique garment: it's the perfect fall of a polyester cotton warp and weft weave coupled with the absolute comfort of a non-deformable technical jersey fabric.