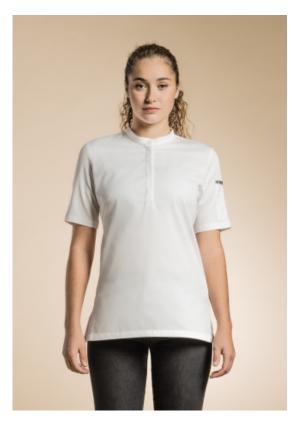

## **COCOON**

## **CUISINE RESTAURATION**

Women's chef's jacket with rounded mandarin collar. 4 press studs hidden under the placket at the front. 2 hidden pressures on the wrists. Pen pocket on left sleeve. Side slits. HYBRID WEAR concept: front breastplate + lower back + fabric cuffs - 65% polyester 35% cotton (BLACK); 50% polyester 50% cotton (WHITE); the rest in mesh fabric: 60% cotton 40% polyester. Available with short or long sleeves from size 00 to 6. Colors: WHTE / BLACK Men's version: MIX

**Size:** XS T0 T1 T2 T3 T4 T5 T6

features: short sleeve

**Washing tips:** 

The HYBRID WEAR concept consists of mixing together different fabrics in order to create a unique garment: it's the perfect fall of a polyester cotton warp and weft weave coupled with the absolute comfort of a non-deformable technical jersey fabric.