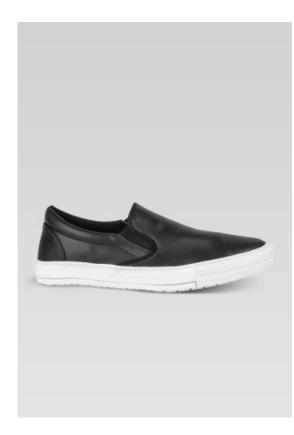

## **CUISINE RESTAURATION**

Slip-on sneaker.

Non-slip and non-marking SSR GRIP rubber outsole, glued and stitched to ensure the solidity of the shoe.

Water resistant microfiber upper.

Antiperspirant Coolmax lining.

Removable, perforated, hydrophobic, quick-drying and anti-odour EVA outsole « Footflower » for a maximum comfort.

Available from 35 to 48.

Colour: TWO-TONE WHITE-BLACK / PLAIN BLACK

**Size:** 35 36 37 38 39 40 41 42 43 44 45 46 47 48

features: without toe cap

Due to the composition of the slip resistant ADHERA sole, it is unique on the market of technological soles. According to the European standard SRB tests at the CTC (Technical Leather Center), the adhesion obtained for this sole on a glycerin covered steel surface, is 50% higher in comparison to its competitors. The slip resistant ADHERA sole does not smudge the floor.