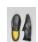

Removable, perforated, hydrophobic, quick-drying and anti-odour EVA outsole « Footflower » for a maximum comfort.

Available from 35 to 48.

Colour: TWO-TONE WHITE-BLACK / PLAIN BLACK

**Size:** 35 36 37 38 39 40 41 42 43 44 45 46 47 48

features: without toe cap

Due to the composition of the slip resistant ADHERA sole, it is unique on the market of technological soles. According to the European standard SRB tests at the CTC (Technical Leather Center), the adhesion obtained for this sole on a glycerin covered steel surface, is 50% higher in comparison to its competitors. The slip resistant ADHERA sole does not smudge the floor.