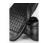

## **CUISINE RESTAURATION**

Slip-on sneaker.

Non-slip and non-marking SSR GRIP rubber outsole, glued and stitched to ensure the solidity of the shoe.

Water resistant microfiber upper.

Antiperspirant Coolmax lining.

Removable, perforated, hydrophobic, quick-drying and anti-odour EVA outsole « Footflower » for a maximum comfort.

Available from 35 to 48.

Colour: TWO-TONE WHITE-BLACK / PLAIN BLACK

**Size:** 35 36 37 38 39 40 41 42 43 44 45 46 47 48