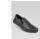

## **CUISINE RESTAURATION**

Slip-on sneaker.

Non-slip and non-marking SSR GRIP rubber outsole, glued and stitched to ensure the solidity of the shoe.

Water resistant microfiber upper.

Antiperspirant Coolmax lining.

Removable, perforated, hydrophobic, quick-drying and anti-odour EVA outsole « Footflower » for a maximum comfort.

Available from 35 to 48.

Colour: TWO-TONE WHITE-BLACK / PLAIN BLACK

**Size:** 35 36 37 38 39 40 41 42 43 44 45 46 47 48