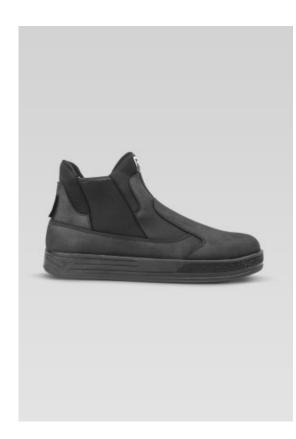

## **APOLLO**

## **CUISINE RESTAURATION**

Security S2 high shoe sneaker without laces.

Non-slip and non-marking SSR GRIP rubber outsole.

Mono density PU midsole.

Premium "Soft Touch" microfiber upper, honeycomb design.

Thermal protection "Thinsulate" lining, Lycra ankle collar.

Removable PU insole with EVA "Shock Absorber" heel.

EN20345 / S2 SRC Standard.

Available from 39 to 48 Color: BLACK

**Size:** 39 40 41 42 43 44 45 46 47 48